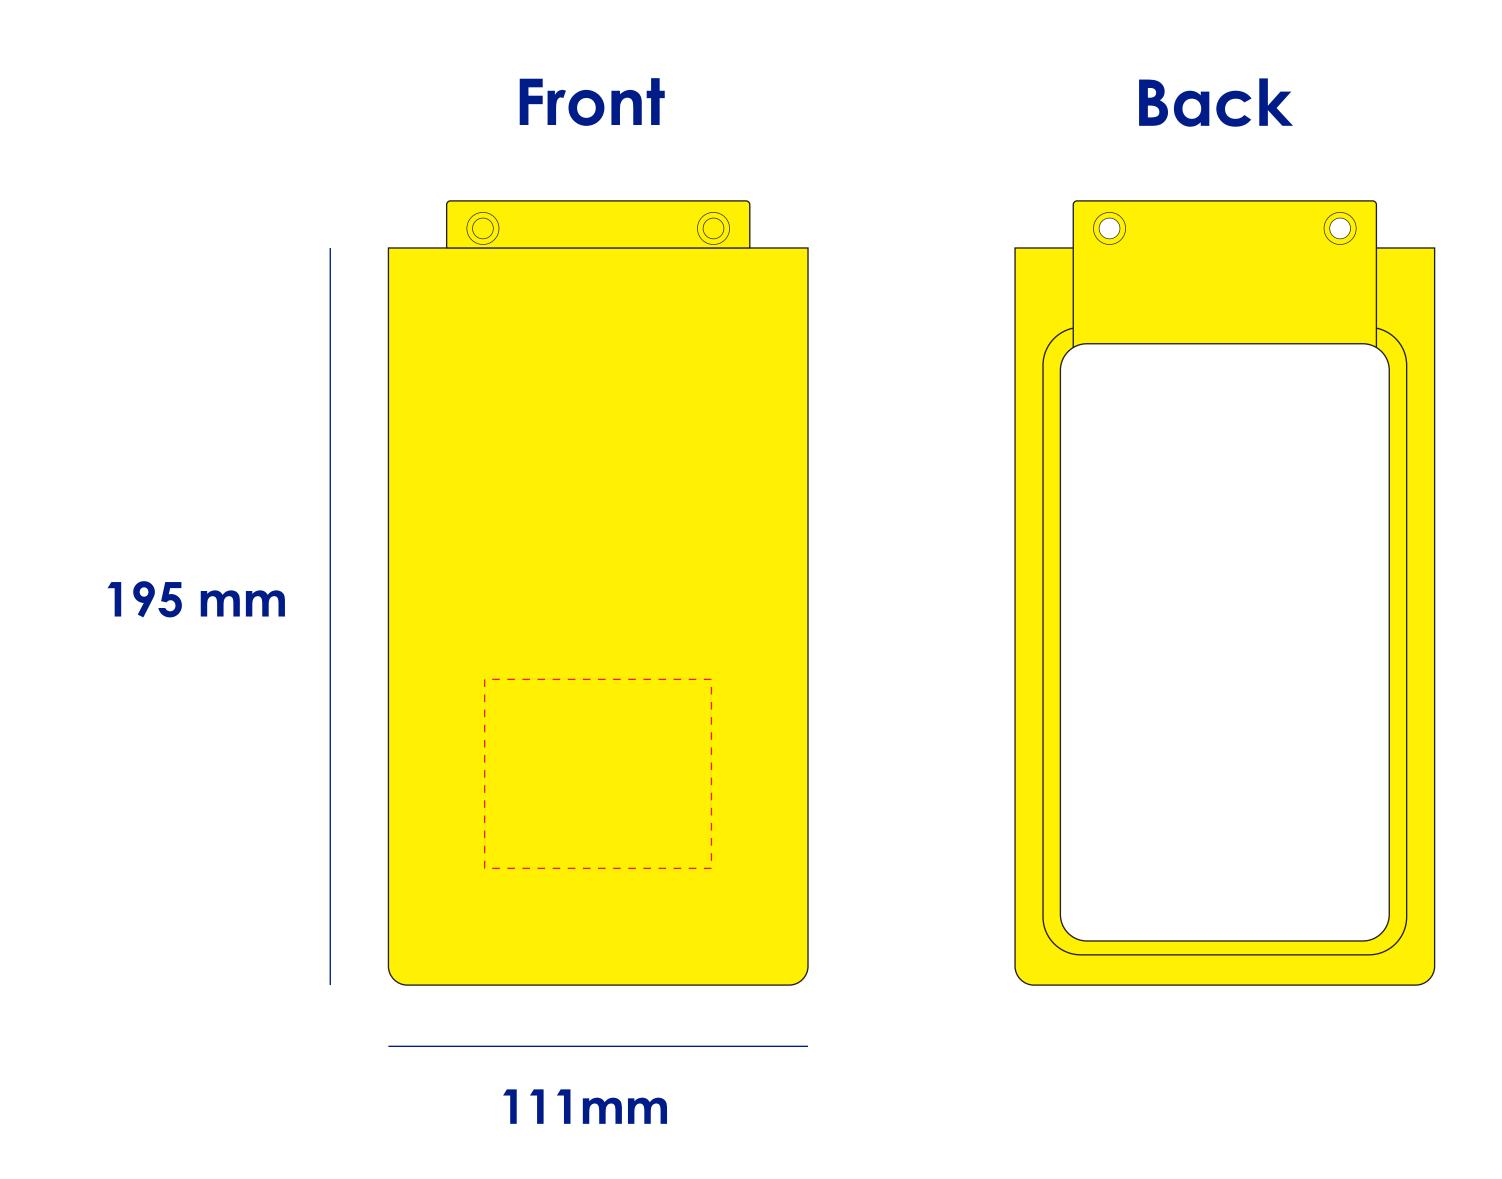

## Approval Proof







## It is the clients responsibility to check the above artwork has been produced correctly by our factory to suit the manufacturing process. Whilst every effort has been made to copy the artwork provided, certain pantones have a tolerance of -10% +10% colour variation. Please note colours can vary from monitor so always check the pantone. Any correction/amendments after Moulds/Screens have been created will result in a new Mould/Screen being required and charged By signing off acceptance you have agreed to proceed and such no errors or omissions can be accepted or highlighted once the goods have

**Terms & Conditions** 

errors or omissions can be accepted or highlighted once the goods have been delivered.

Please note small texts may fill and become illegible